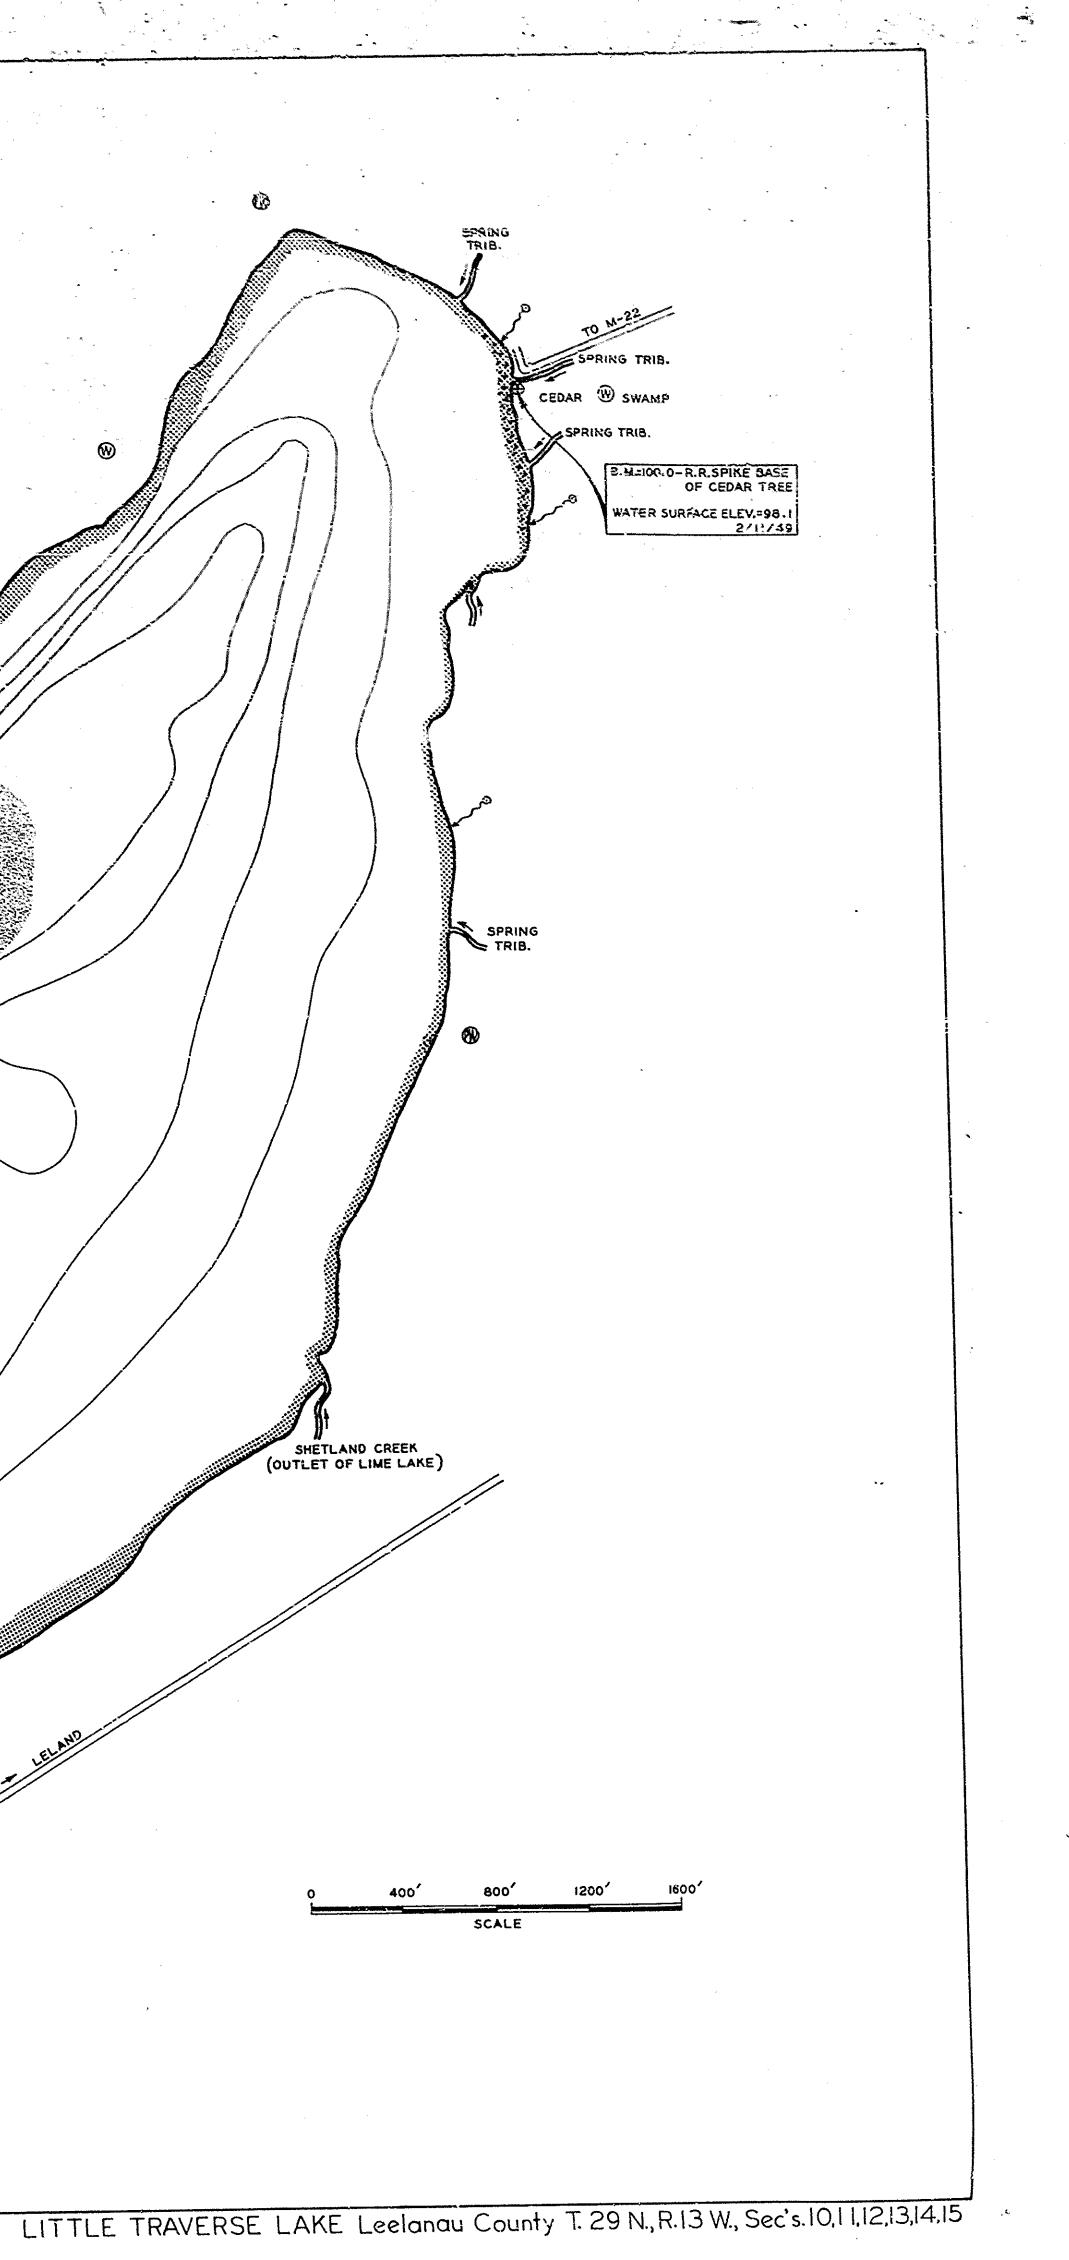

| ×<br>•     |                                                                                             | •.   | ••••••••••••••••••••••••••••••••••••••                                                                                                                                       |                                            | . ~                      |
|------------|---------------------------------------------------------------------------------------------|------|------------------------------------------------------------------------------------------------------------------------------------------------------------------------------|--------------------------------------------|--------------------------|
|            |                                                                                             |      |                                                                                                                                                                              |                                            |                          |
| •          | а<br>а<br>а<br>а<br>а<br>а<br>а<br>а<br>а<br>а<br>а<br>а<br>а<br>а<br>а<br>а<br>а<br>а<br>а |      | INSTITUTE FOR FISHER                                                                                                                                                         | RIES RESEARCH<br>CHIGAN CONSERVATION DEPT. | æ                        |
| -          |                                                                                             |      | LAKE INVENTOR                                                                                                                                                                | YMAP                                       |                          |
|            | 5                                                                                           | -    | LITTLE IRAVEI                                                                                                                                                                | RSE LAKE                                   | ,                        |
|            |                                                                                             |      | MARGINAL SURVEY AND SOUN                                                                                                                                                     | DINGS 1/31 & 2/1-11/49                     |                          |
|            |                                                                                             |      | LEELANAU COUNTY T. 29                                                                                                                                                        | N.,R.13 W., SEC'5.10,11,12,13,14,15        |                          |
|            |                                                                                             |      |                                                                                                                                                                              | •                                          |                          |
|            |                                                                                             | -    |                                                                                                                                                                              |                                            |                          |
|            |                                                                                             |      |                                                                                                                                                                              |                                            |                          |
|            |                                                                                             |      | LEGEND                                                                                                                                                                       |                                            |                          |
|            |                                                                                             |      | BOTTOM<br>Sand<br>Marl<br>Pulpy pear<br>Sravel<br>OUTLINE & CONT<br>Shoreline<br>-5 - Contours<br>SHORE FEATUR<br>Road<br>Spring<br>Wooded<br>Partiy wood<br>Iniet<br>Outlet | The lake gets pret<br>TOURS<br>ES          | OL<br>S                  |
|            |                                                                                             |      |                                                                                                                                                                              | Boat Launch                                |                          |
|            |                                                                                             |      |                                                                                                                                                                              |                                            | $\mathbb{Z}$             |
|            |                                                                                             |      |                                                                                                                                                                              | DEEK                                       | /                        |
|            |                                                                                             | -    | PYROMID (OR) GOOD HARBOR CI                                                                                                                                                  |                                            |                          |
|            |                                                                                             |      |                                                                                                                                                                              |                                            |                          |
|            |                                                                                             |      |                                                                                                                                                                              |                                            |                          |
|            |                                                                                             |      |                                                                                                                                                                              | CEDAR SWAMP                                |                          |
| <b>*</b> . |                                                                                             |      |                                                                                                                                                                              |                                            |                          |
| ¢          |                                                                                             |      |                                                                                                                                                                              |                                            | ×                        |
| ·          |                                                                                             |      |                                                                                                                                                                              | · · · · · · · · · · · · · · · · · · ·      | 2                        |
| * '        |                                                                                             |      |                                                                                                                                                                              |                                            |                          |
|            | w.c.                                                                                        | • 2° |                                                                                                                                                                              |                                            | م بنين الإسرار معرفي الم |
|            |                                                                                             |      | •                                                                                                                                                                            | 2.                                         |                          |